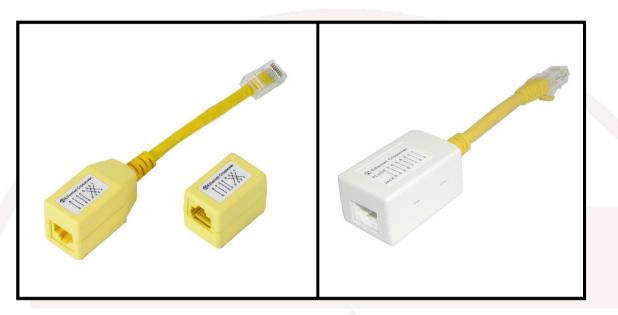

## **Crossover Adaptors and Coupler**

Crossover Adaptor and Coupler (FAX + FACX + SAX)

## Features:

- Crossover adaptor converts a straight through patch lead into a crossover cable and vice versa.
- Crossover coupler allows two standard Category 5e patch cables to be coupled to create a crossover cable.
- FAX: male to female adaptor
- FACX: female to female coupler
- Perform to 100mhz; compatible with Category 5e installation
- SAX performs to 250mhz and is fully crossed

## Materials:

- Colour: Yellow (FAX + FACX), yellow and white (SAX)
- Ethernet crossover: 1-3, 2-6, 3-1, 4-4, 5-5, 6-2, 7-7, 8-8 (FAX + FACX) 1-3, 2-6, 3-1, 4-7, 5-8, 6-2, 7-4, 8-5 (SAX)
- Plating: PD20μ"/0.5μm + gold 0.8 μ"/0.02μm