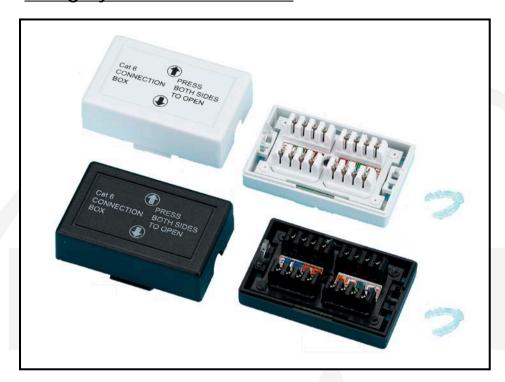

# **Category 6 Connection Boxes**

## Category 6 Connection Boxes (S78Wh+S78Bk)

#### Features:

- Full compliance with Category 6 standard performance requirements for a consolidation point
- Quick release lid
- Robust outer casing
- Patented cable retention clip
- Supplied with fixing screws and adhesive pad for optional mounting
- IDC's industry standard 'Krone LSA+' type suitable for 26 to 24 AWG (0.405 to 0.511mm) solid or stranded cable (with outer diameter 1mm ± 0.05)