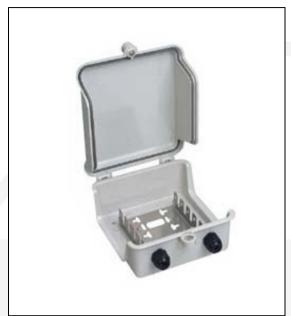

## **External Connection Box**

**External Connection Box 100 pair (BXCN250EXT)** 

## Features

- Lockable external connection box supplied with keys
- IP54 Rating
- Fitted with mounting frame for LSA+ type connection strips

## Specifications

Colour: Light grey

• Materials: ABS plastic for increased durability

• Back mount: Stainless steel

| Description                      | Product Code | Dimensions    | Weight |
|----------------------------------|--------------|---------------|--------|
| 30 pair external connection box  | BXCN230EXT   | 220x190x90mm  | 516g   |
| 50 pair external connection box  | BXCN250EXT   | 220x190x90mm  | 552g   |
| 100 pair external connection box | BXCN300EXT   | 370x200x100mm | 998g   |