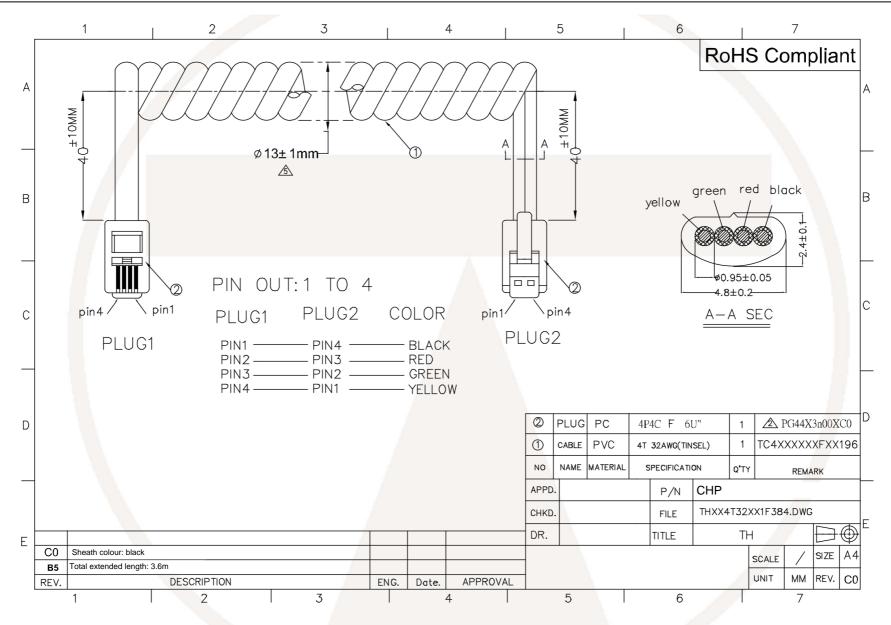

## **Specifications**

- Colour: black or white (other colours available to order)
- available to order)

| TUK  | Colour | Approx.         | Approx. length at rest |
|------|--------|-----------------|------------------------|
| Code |        | extended length | (tail/coil/tail)       |
| CHB  | White  | 2m              | 40 / 295 / 40 mm       |
| CHH  | Black  | 2m              | 40 / 295 / 40 mm       |
| CHJ  | White  | 3.6m            | 40 / 545 / 40 mm       |
| CHP  | Black  | 3.6m            | 40 / 545 / 40 mm       |
| CHR  | White  | 7.6m            | 40 / 1150 / 40 mm      |
| CHX  | Black  | 7.6m            | 40 / 1150 / 40 mm      |

#### Cable:

- Cores: 32AWG/0.20mm copper tinsel

Sheath: PVC

#### Plug:

- Housing: PC, UL94V

- Contacts: Hard gold over nickel over phosphor bronze