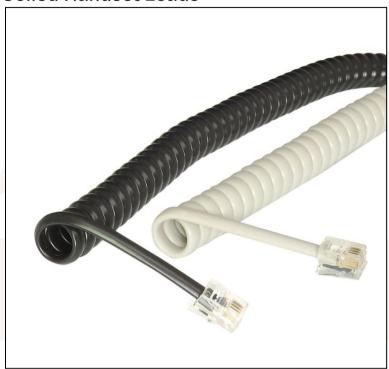

# **Coiled Handset Leads**

# Coiled handset leads (CHP and CHJ)

Our standard coiled handset leads are designed to provide a quality replacement cord for most telephone handsets.

#### **Features**

- 4p4c (a.k.a. RJ9/RJ22/handset) male to male coiled lead
- Wired 1 to 4
- Available in different lengths and colours

## **Specifications**

- Colour: black or white (other colours available to order)
- available to order)

| TUK  | Colour | Approx.         | Approx. length at rest |
|------|--------|-----------------|------------------------|
| Code |        | extended length | (tail/coil/tail)       |
| CHB  | White  | 2m              | 40 / 295 / 40 mm       |
| CHH  | Black  | 2m              | 40 / 295 / 40 mm       |
| CHJ  | White  | 3.6m            | 40 / 545 / 40 mm       |
| CHP  | Black  | 3.6m            | 40 / 545 / 40 mm       |
| CHR  | White  | 7.6m            | 40 / 1150 / 40 mm      |
| CHX  | Black  | 7.6m            | 40 / 1150 / 40 mm      |