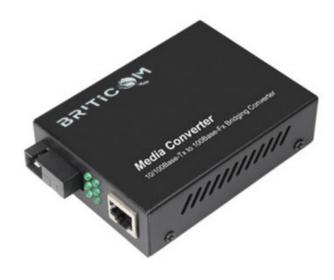

# SINGLE FIBRE TO 1X RJ45 MEDIA CONVERTER - 10/100/1000M

# **Product Description**

Briticom<sup>™</sup> Single Fibre to RJ45 Media Converters can convert an ethernet signal to a single-mode or multimode signal, to increase the distance of transmission in structured cabling networks.