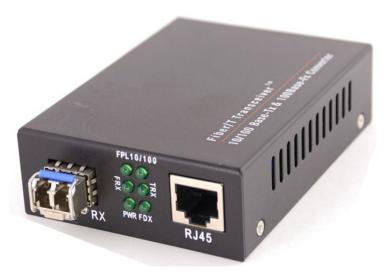

## 1X SFP TO 1X RJ45 MEDIA CONVERTER - 1000M

#### **Product Description**

Briticom<sup>™</sup> SFP to RJ45 Media Converters are used in the same way as Dual Fibre to RJ45 Media Converters – they can convert an ethernet signal to a single-mode or multi-mode signal, to increase the distance of transmission in structured cabling networks.

| Cable                            | SM or MM Fibre/Twisted Pair                                                                        |
|----------------------------------|----------------------------------------------------------------------------------------------------|
| Transmission Type                | 1000M FDX                                                                                          |
| Wavelength (nm)                  | 850~1625                                                                                           |
| Bandwidth                        | 1.4Gbps                                                                                            |
| Data Buffer                      | 2Mb                                                                                                |
| Distance                         | 550m~120km                                                                                         |
| Operating Temperature            | 0 to +70                                                                                           |
| Weight (kg)                      | 0.2 (External Power)                                                                               |
| Dimensions (External Power) (mm) | 95(L) *70(W) *26(H)                                                                                |
| Power Consumption                | 3.5W                                                                                               |
| Operating Humidity (%)           | 5 - 90                                                                                             |
| Power External                   | DC5V2A                                                                                             |
| LED indicator                    | POWER (power supply) FX Link/ACT (fibre link/action) TX Link/ACT (RJ45 link/action) 1000M, TDX/COL |
| Error Rate                       | <10-9                                                                                              |
| Transmission Distance(km)<br>(m) | Multi-mode Dual-fibre 2 Single-Mode Dual-fibre 20/40/60/80/120<br>Cat5 Twisted Pair 100            |
| Port                             | RJ45 Port: Connecting with STP/UTP Cat5 Twisted Pair<br>Optical Port: SC ST FC                     |
| Conversion Means                 | Media Conversion, Store-and-Forward                                                                |