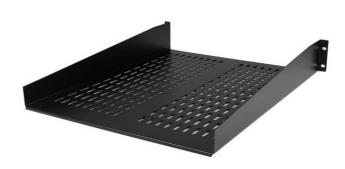

# **CANTILEVER SHELVES**

## **Product Description**

Briticom<sup>™</sup> Cantilever Shelves provide a robust surface to hold equipment inside racks.

### Features & Benefits

- Available in 1U and 2U
- Sturdy steel construction, in a black metal finish
- Load capacity >25kg
- Fixed front mounting
- Available in various depths
- Vented as well as non-vented base
- High quality finishing