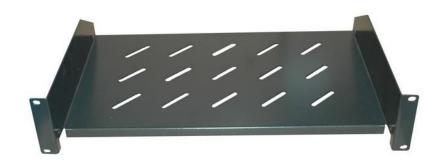

# **CANTILEVER SHELVES**

## **Product Description**

Briticom<sup>™</sup> Cantilever Shelves provide a robust surface to hold equipment inside racks.

### Features & Benefits

- Available in 1U and 2U
- Sturdy steel construction, in a black metal finish
- Load capacity >25kg
- Fixed front mounting
- Available in various depths
- Vented as well as non-vented base
- High quality finishing