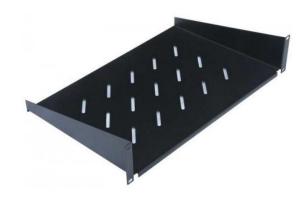

# **CANTILEVER SHELVES**

## **Product Description**

Briticom<sup>™</sup> Cantilever Shelves provide a robust surface to hold equipment inside racks.

### Features & Benefits

- Available in 1U and 2U
- Sturdy steel construction, in a black metal finish
- Load capacity >25kg
- Fixed front mounting
- Available in various depths
- Vented as well as non-vented base
- High quality finishing